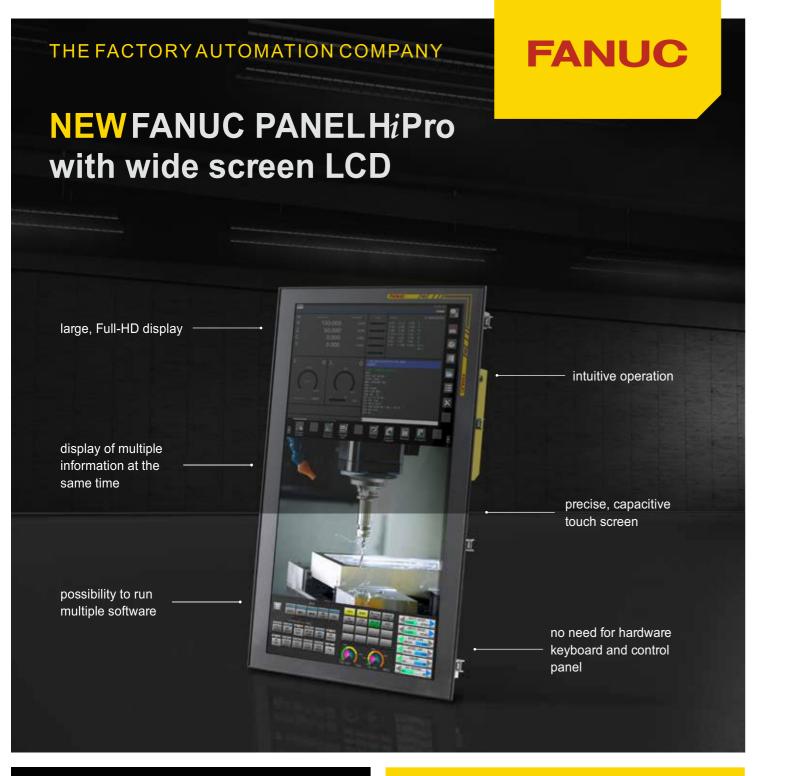

### **Designed for ultimate usability**

The new FANUC PANELH Pro with widescreen LCD supports both portrait and landscape orientation. Hardware keyboard and control panel can be eliminated, reducing the number of parts. The FANUC PANEL *i*H Pro is equipped with a precise capacitive touch screen, which provides excellent usability and allows smartphone-like intuitive operation.