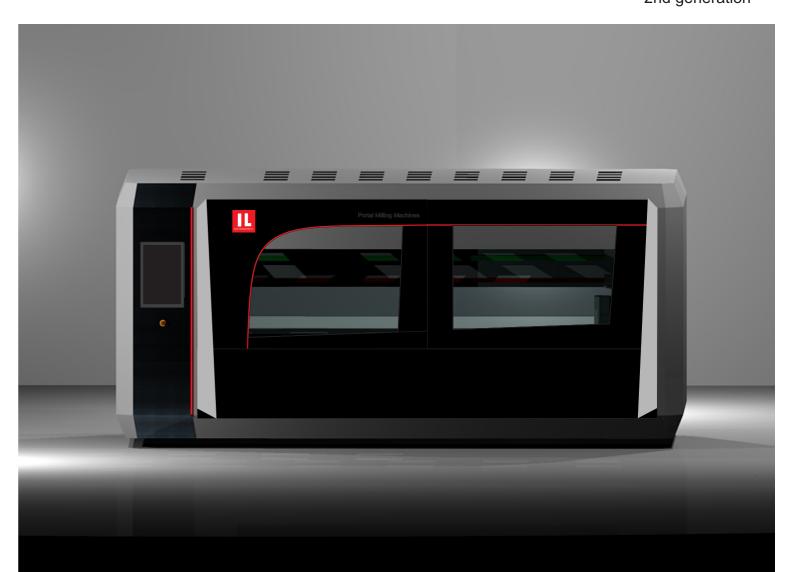

| FX 1510 |  |
|---------|--|
| FX 1515 |  |
| FX 3015 |  |
| FX 3020 |  |
| FX 4520 |  |
|         |  |





### Portal Milling Machines FX Series 2nd generation

### **FX** Series Structure

### Highest performance and productivity

### Highlights

The laminated profiles welded in argon gas offer benchmark for highest rigidity Improved structure concept for X axis offer large clearance of work table. Rigid Y-axis concept in whole range of travel FEM-optimized design & construction Precision in every component and detail





Accuracy of positioning in all axes of  $10 \,\mu m$  without linear scales. Thermal compensation ensures stable, precise and highest quality production process Gudel made in Swiss transmission - 4 um class of precision with hardened surface Sophisticated design and large working area - combined in the FX series Improved ergonomics for easy handling and loading of heavy