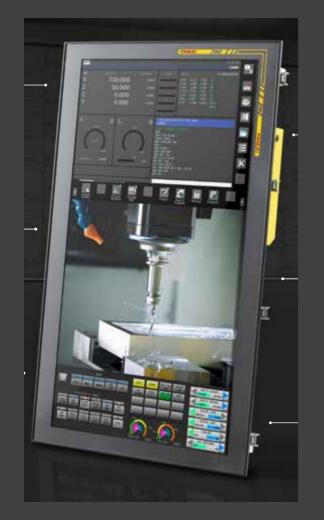

### CNC Fanuc 0i Plus F

Designed to be extremely user-friendly, FANUC's new iHMI makes operating CNC machines easy and efficient. The new panel is flat, features ergonomically positioned keys, completely redesigned hardware and a brand new user interface.

### **Designed for ultimate usability**

The new FANUC PANELH Pro with widescreen LCD supports both portrait and landscape orientation. Hardware keyboard and control panel can be eliminated, reducing the number of parts. The FANUC PANEL *i*H Pro is equipped with a precise capacitive touch screen, which provides excellent usability and allows smartphone-like intuitive operation.