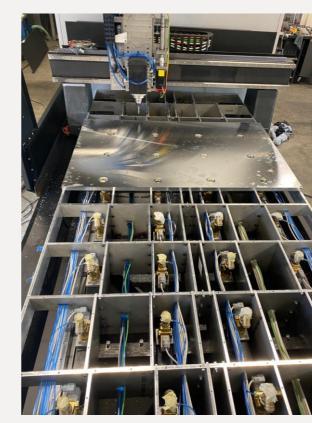

### Vacuum System

High performance vacuum system based on two Oerlikon SogeVac vacuum pumps with total power of 600 m3/h and a pressure up to 8 mBar Abs.

Vacuum table divided in 36 area with full electronic control and feedback on controller.

Suitable for milling aluminum, stainless steel and titanium.