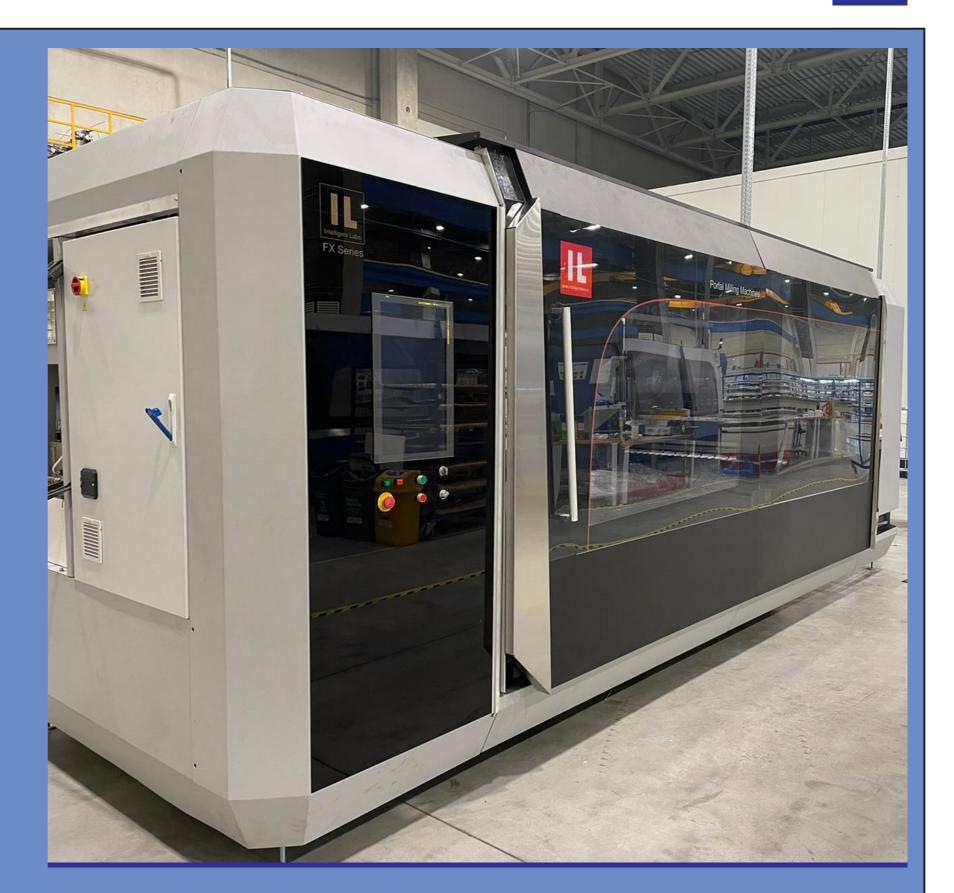

or cutting of parts up to 1,200 kg Small foot print 13.2 m2 for FX3015



### FX Series

### Standard Machine FX3015

### Work Area

| Max. X travels | 3,050 mm |
|----------------|----------|
| Max. Y travels | 1600 mm  |
| Max. Z travels | 300 mm   |

### Table dimensions

| Max. table load | 1,200 kg |
|-----------------|----------|
| Lift length     | 3,100 mm |
| Table width     | 1,600 mm |

### Spindle cutting

| Standard HSD E779  | 24,000 rpm                |
|--------------------|---------------------------|
| Tool type          | HSK F63                   |
| Drive power rating | 10 kW (100%)/ 12 KW (40%) |

### Rapid traverse

| Max. X axis | 60 m/min |
|-------------|----------|
| Max. Y axis | 60 m/min |
| Max. Z axis | 30 m/min |

### Tool Magazine

Tool positions

24 pcs.





### FX Series Function

### Transmission

Precision in all shapes and sizes

Perfect for high-performance drive units

Quality offered by









### CNC Fanuc 0i Plus F

Designed to be extremely user-friendly, FANUC's new iHMI makes operating CNC machines easy and efficient. The new panel is flat, features ergonomically positioned keys, completely redesigned hardware and a brand new user interface.

Conversational automatic programming function with process menu

File display and note function for accessing operating instructions, drawings and texts

User – friendly operator guidance screen with clear machine status display

\* increase transfer speed up to 120 m/min

\* increased accuracy with *nano metric technologies* 



## Quality

assured by hi-class brands ...





### Vacuum