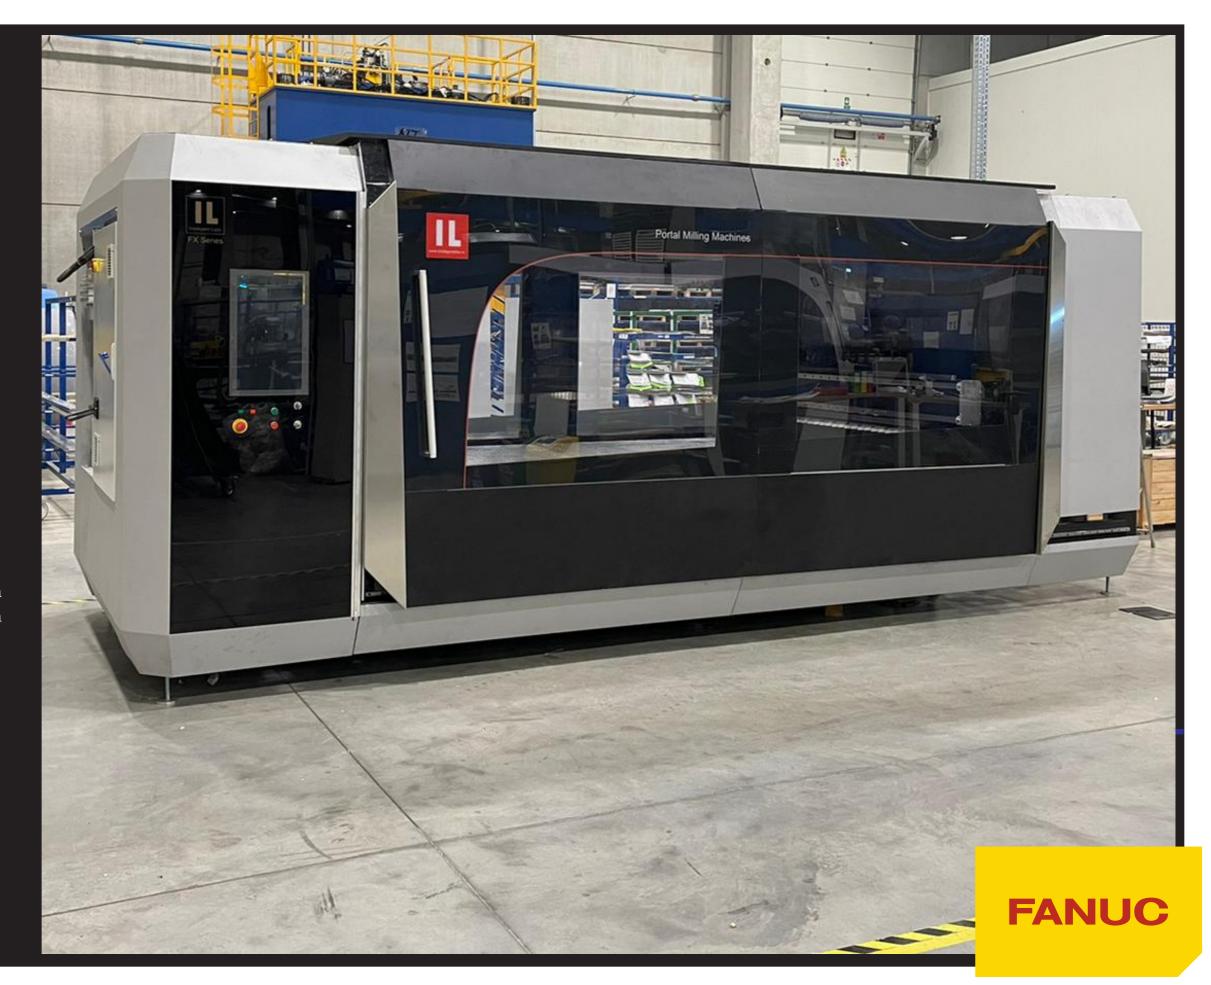

### Portal Milling Machines FX Series 2nd generation

### FX Series

### Standard Machine FX3015