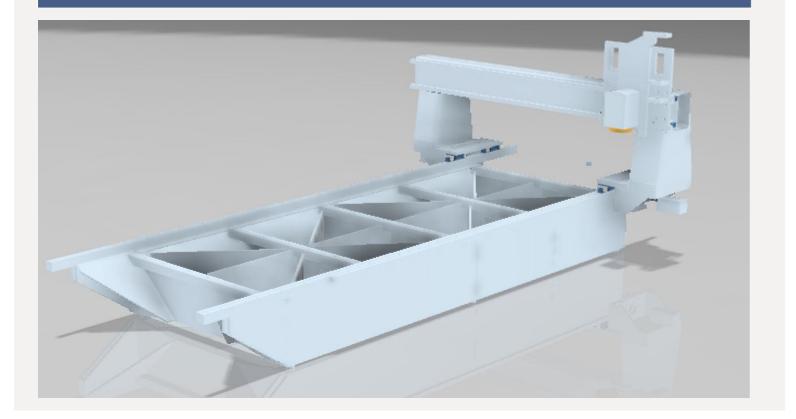

### **FX** Series Structure

### Highlights

The laminated profiles welded in argon gas offer benchmark for highest rigidity Improved structure concept for X axis offer large clearance of work table. Rigid Y-axis concept in whole range of travel FEM-optimized design & construction Precision in every component and detail