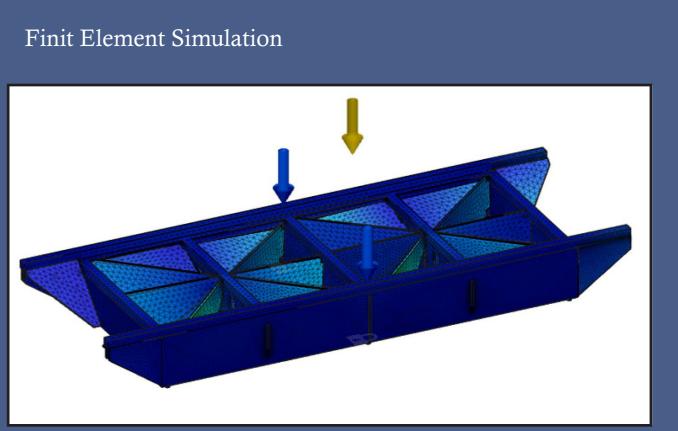

### Highlights

The laminated profiles welded in argon gas offer benchmark for highest rigidity Improved structure concept for X axis offer large clearance of work table. Rigid Y-axis concept in whole range of travel FEM-optimized design & construction Precision in every component and detail