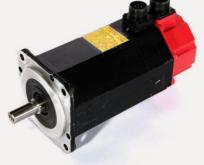

### Servomotors

Fanuc alpha - made in Japan

High-precision encoder, 28 bits/revolution; 67 million ppr

Max. rotational speed: 5000rpm

Low cogging torque